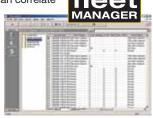

## Fleet Manager II Software

Download information faster than ever before directly from your BW instruments or the MicroDock II.

Create accurate and user-friendly reports automatically, view history, archive data easily, manage calibration and bump check records as well as sort, format and graph your data.

Improved functionality allows users to print receipts of

calibration at the press of a button, produce reports in PDF format or Microsoft Excel, and select applicable devices with flexible settings. With traceability users can correlate

items such as a user and their detector's record or track the use of a particular lot number of calibration gas.