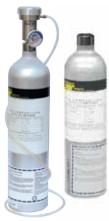

## **Calibration Gas**

Calibration Gas

Cal Gas Wall Mount
34 L available in red and black

34 L and 58 L adjustable mount available